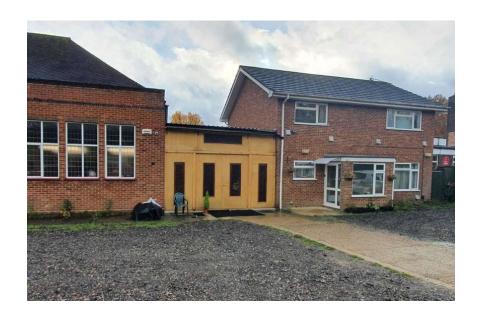

# The Imam Hussein Foundation 205 North Approach

Retention of an infill canopy with front entrance doors (retrospective)

- Previously fenced off area set back from the street
- Underutilised space behind