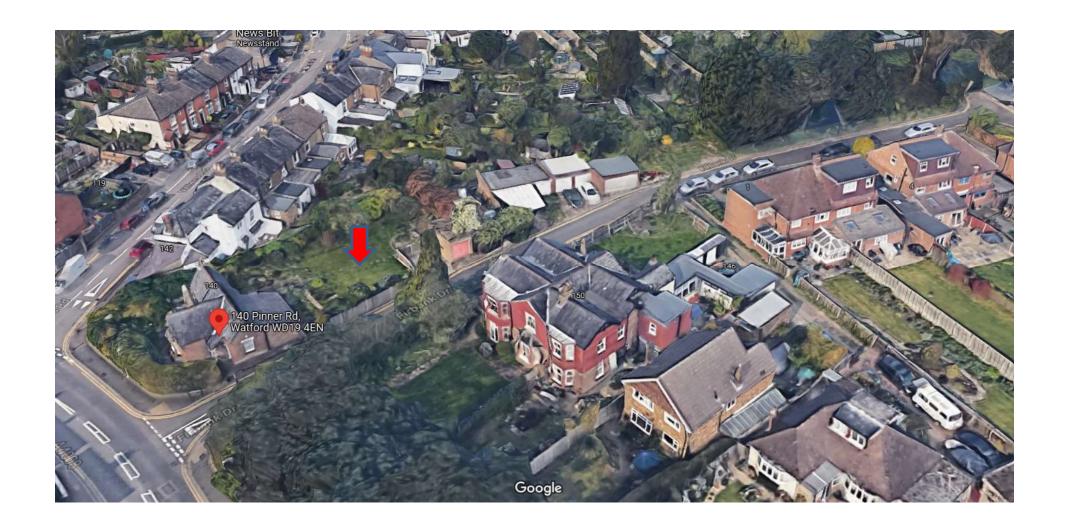

#### 140 Pinner Road Watford WD19 4EN

Erection of a new detached bungalow on the land at the rear of 140 Pinner Road

View from Firbank Road