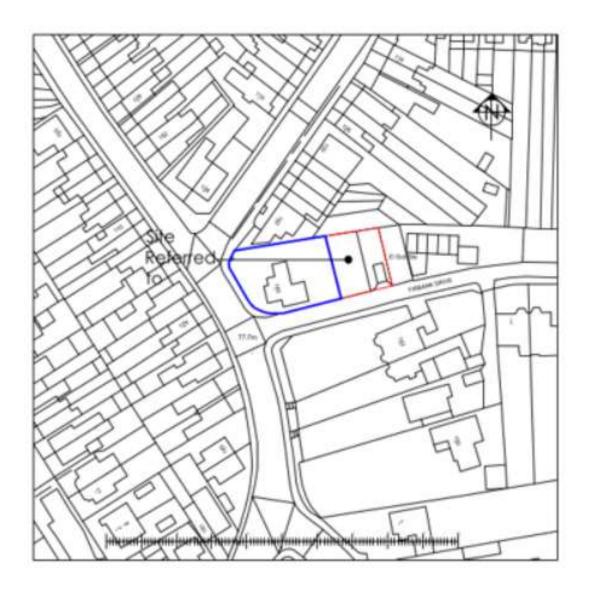

#### 140 Pinner Road Watford WD19 4EN

Erection of a new detached bungalow on the land at the rear of 140 Pinner Road

View from Firbank Road