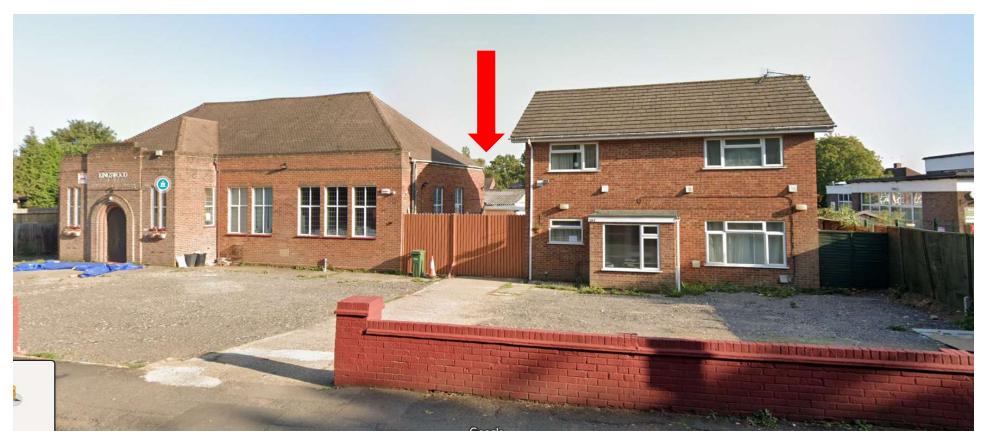

# The Imam Hussein Foundation 205 North Approach

Retention of an infill canopy with front entrance doors (retrospective)

- Previously fenced off area set back from the street
- Underutilised space behind