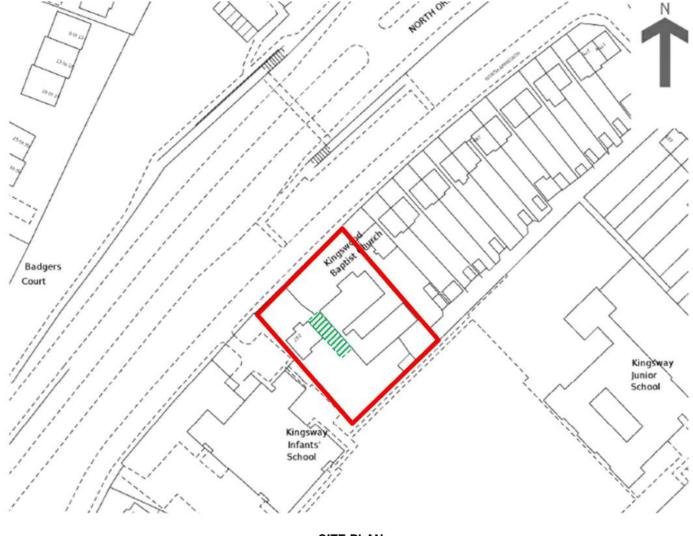

# The Imam Hussein Foundation 205 North Approach

Retention of an infill canopy with front entrance doors (retrospective)

- Previously fenced off area set back from the street
- Underutilised space behind