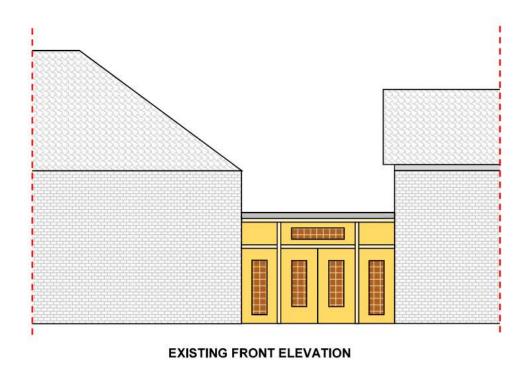

# The Imam Hussein Foundation 205 North Approach

Retention of an infill canopy with front entrance doors (retrospective)

- Previously fenced off area set back from the street
- Underutilised space behind