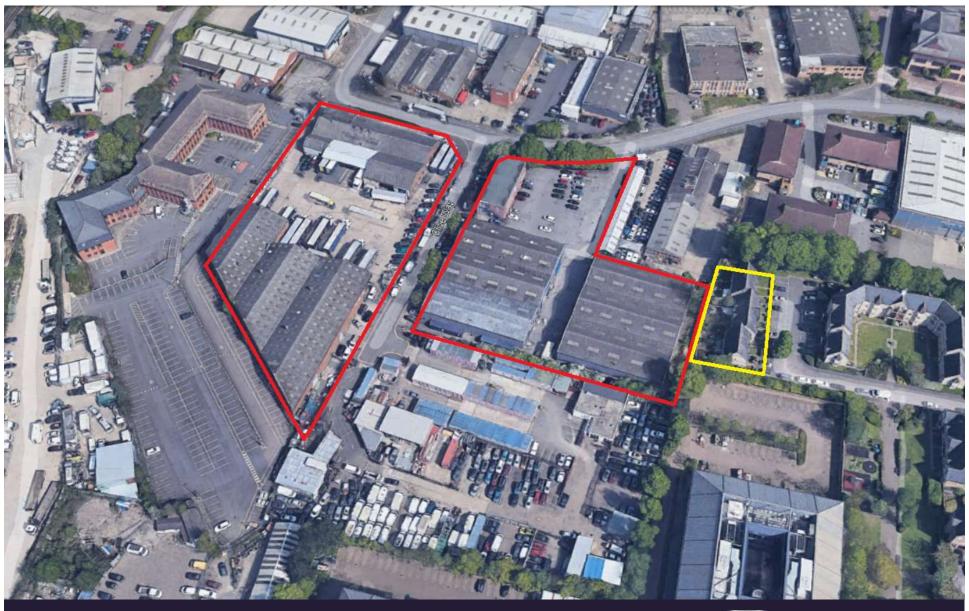

# Land To South Of Colonial Way Either Side Clive Way, Watford, WD24 4FL

Demolition of existing industrial buildings and construction of three buildings to provide industrial units (flexible uses Class E(g), B2 and/or B8) with ancillary offices, new accesses, associated yard, parking area and sprinkler tank/infrastructure, and landscaping.

Aerial of site (Google)

Visualisation of site looking south east

Visualisation of site looking south west