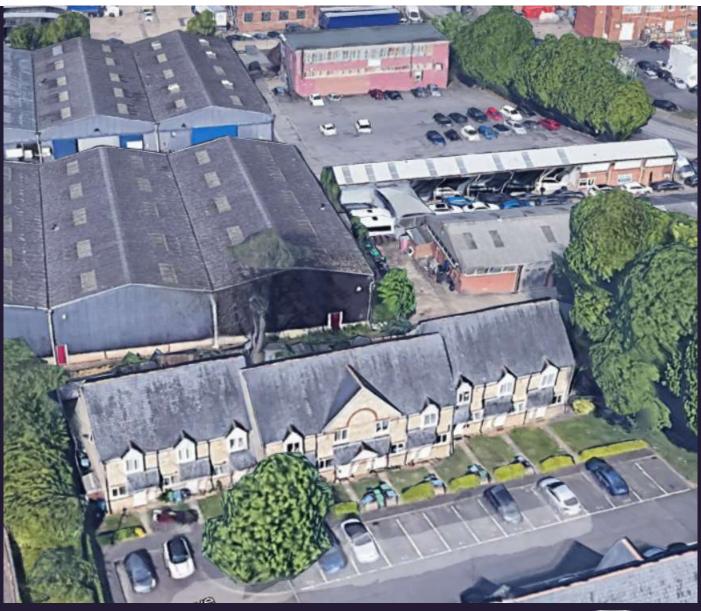

Aerial of site (Google)

Visualisation of site looking south east

Visualisation of site looking south west