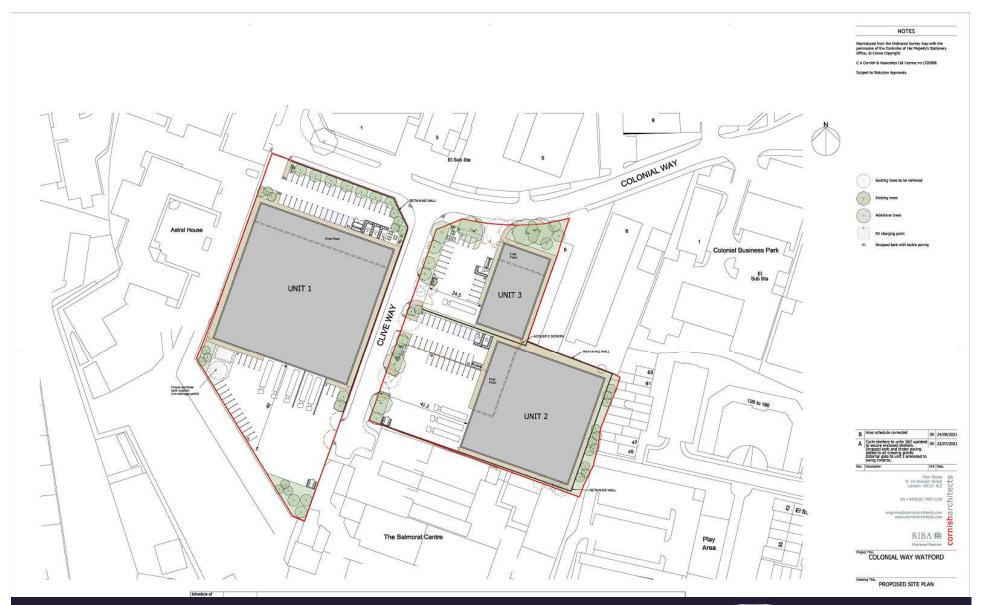

# Land To South Of Colonial Way Either Side Clive Way, Watford, WD24 4FL

Demolition of existing industrial buildings and construction of three buildings to provide industrial units (flexible uses Class E(g), B2 and/or B8) with ancillary offices, new accesses, associated yard, parking area and sprinkler tank/infrastructure, and landscaping.

Aerial of site (Google)

Visualisation of site looking south east

Visualisation of site looking south west