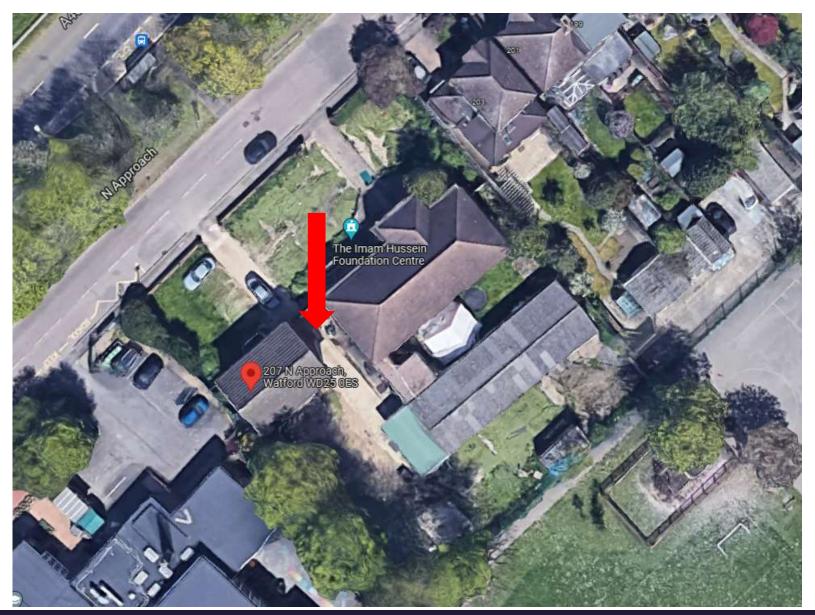

# The Imam Hussein Foundation 205 North Approach

Retention of an infill canopy with front entrance doors (retrospective)

- Previously fenced off area set back from the street
- Underutilised space behind