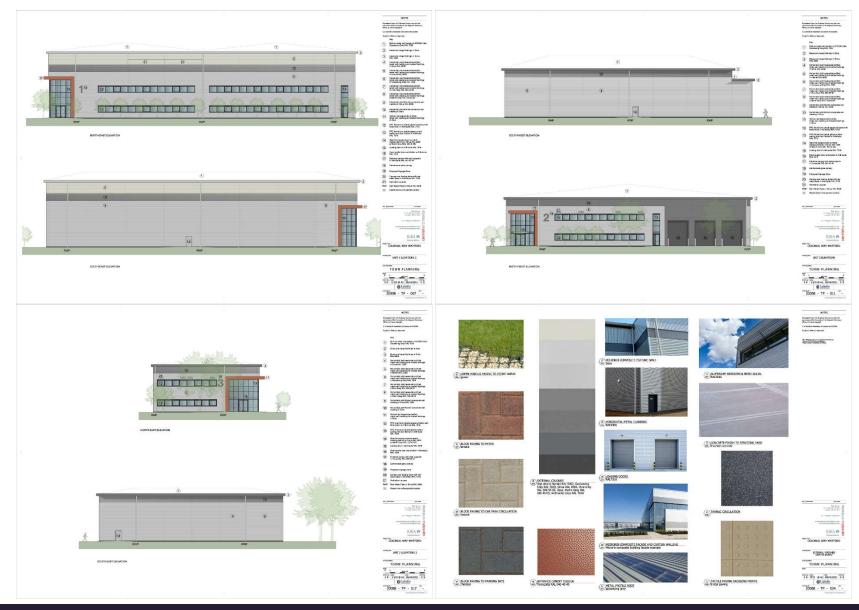

# Land To South Of Colonial Way Either Side Clive Way, Watford, WD24 4FL

Demolition of existing industrial buildings and construction of three buildings to provide industrial units (flexible uses Class E(g), B2 and/or B8) with ancillary offices, new accesses, associated yard, parking area and sprinkler tank/infrastructure, and landscaping.