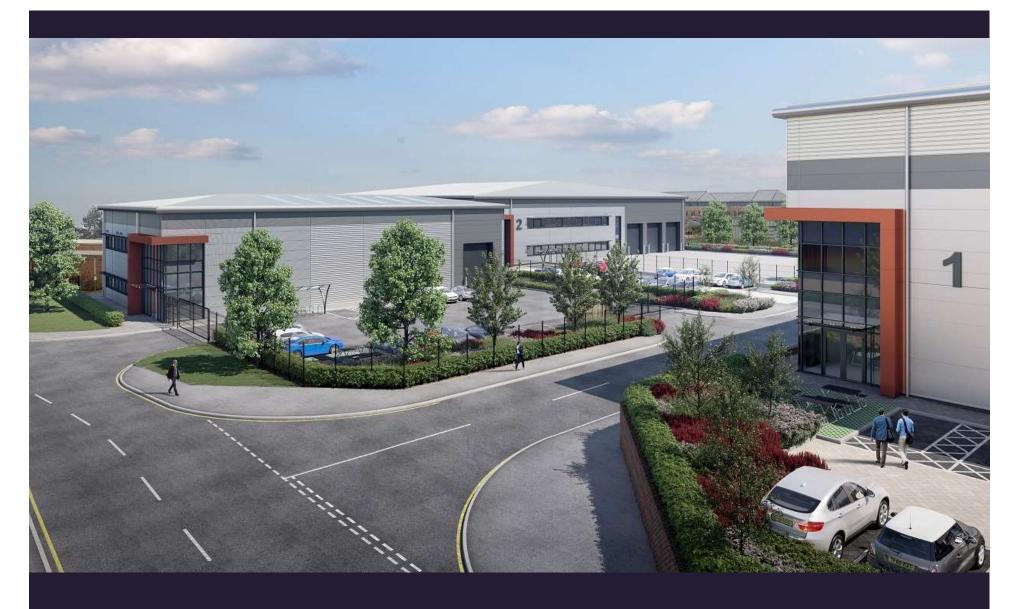

# Land To South Of Colonial Way Either Side Clive Way, Watford, WD24 4FL

Demolition of existing industrial buildings and construction of three buildings to provide industrial units (flexible uses Class E(g), B2 and/or B8) with ancillary offices, new accesses, associated yard, parking area and sprinkler tank/infrastructure, and landscaping.

Aerial of site (Google)

Visualisation of site looking south east

Visualisation of site looking south west