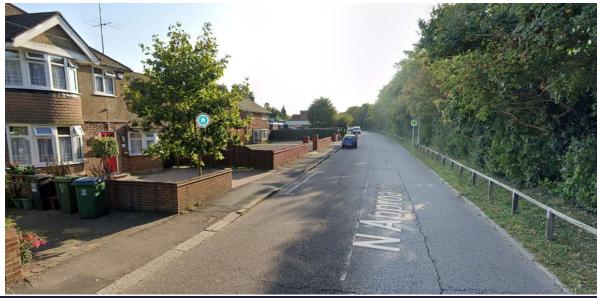

# The Imam Hussein Foundation 205 North Approach

Retention of an infill canopy with front entrance doors (retrospective)

- Previously fenced off area set back from the street
- Underutilised space behind