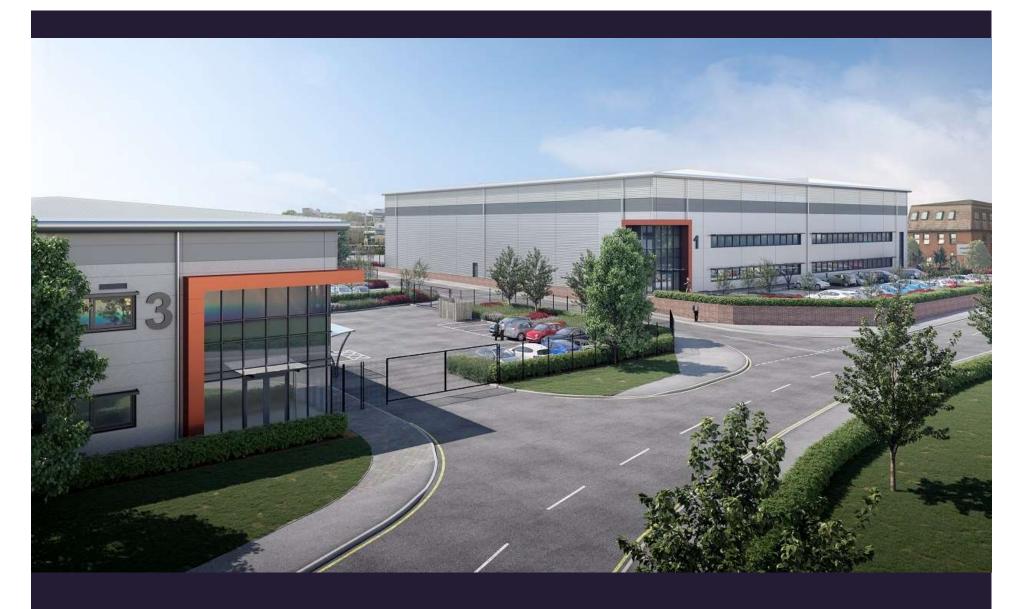

# Land To South Of Colonial Way Either Side Clive Way, Watford, WD24 4FL

Demolition of existing industrial buildings and construction of three buildings to provide industrial units (flexible uses Class E(g), B2 and/or B8) with ancillary offices, new accesses, associated yard, parking area and sprinkler tank/infrastructure, and landscaping.

Aerial of site (Google)

Visualisation of site looking south east

Visualisation of site looking south west