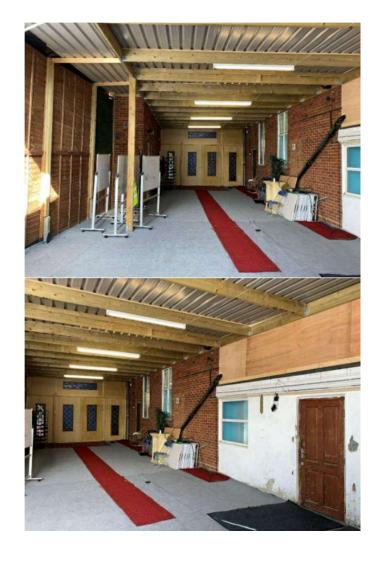

# The Imam Hussein Foundation 205 North Approach

Retention of an infill canopy with front entrance doors (retrospective)

- Previously fenced off area set back from the street
- Underutilised space behind