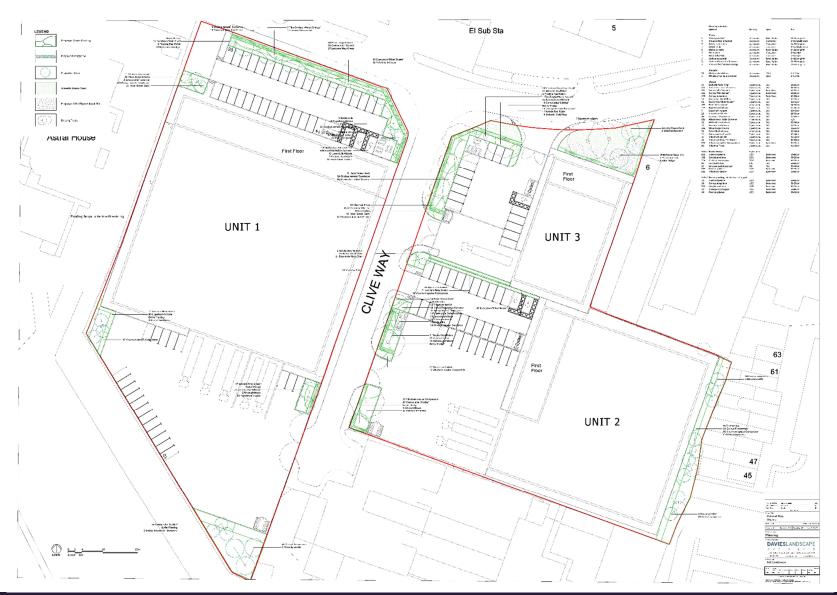

# Land To South Of Colonial Way Either Side Clive Way, Watford, WD24 4FL

Demolition of existing industrial buildings and construction of three buildings to provide industrial units (flexible uses Class E(g), B2 and/or B8) with ancillary offices, new accesses, associated yard, parking area and sprinkler tank/infrastructure, and landscaping.