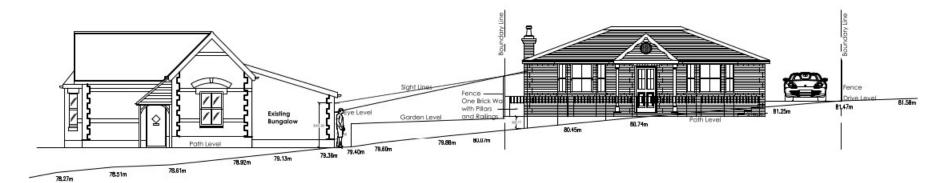

#### 140 Pinner Road Watford WD19 4EN

Erection of a new detached bungalow on the land at the rear of 140 Pinner Road

View from Firbank Road