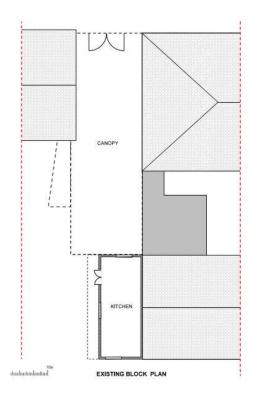

# The Imam Hussein Foundation 205 North Approach

Retention of an infill canopy with front entrance doors (retrospective)

- Previously fenced off area set back from the street
- Underutilised space behind