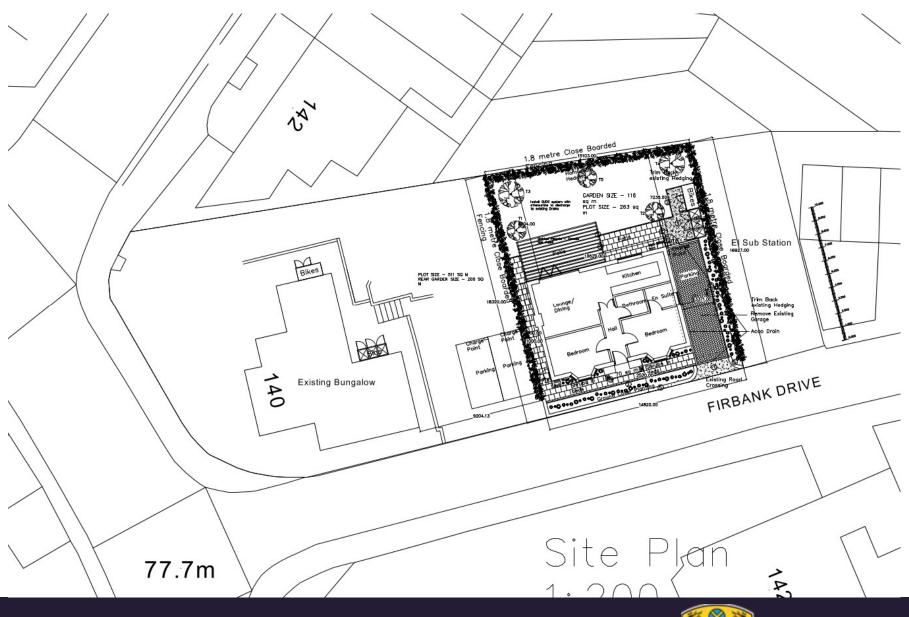

#### 140 Pinner Road Watford WD19 4EN

Erection of a new detached bungalow on the land at the rear of 140 Pinner Road

View from Firbank Road